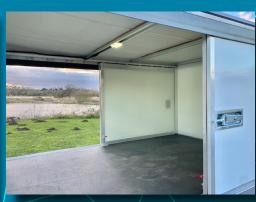

| Basic Parameters      |                |                             |        |
|-----------------------|----------------|-----------------------------|--------|
| Dimensions            |                | Dimensions                  |        |
| Dimension :L×W×H (mm) | 5100×1780×1885 | Internal Height             | 1145mm |
| Turning radius (m)    | 6.53           | Internal Width              | 1645mm |
| Wheel base (mm)       | 2910           | Internal Length             | 2560mm |
|                       |                | Overall Length              | 5100mm |
|                       |                | Loading Height (from floor) | 710mm  |
|                       |                | Side Aperture Height        | 1125mm |
|                       |                | Side Aperture Width         | 1680mm |