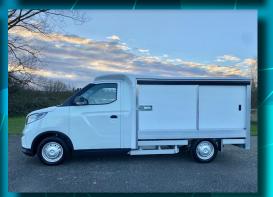

## MAXUS edeliver 3 aduro XS sliding sides

FEATURING MAXUS INTELLIGENCE ONBOARD

| Basic Parameters      |                |                             |        |
|-----------------------|----------------|-----------------------------|--------|
| Dimensions            |                | Dimensions                  |        |
| Dimension :L×W×H (mm) | 5100×1780×1885 | Internal Height             | 1145mm |
| Turning radius (m)    | 6.53           | Internal Width              | 1645mm |
| Wheel base (mm)       | 2910           | Internal Length             | 2560mm |
|                       |                | Overall Length              | 5100mm |
|                       |                | Loading Height (from floor) | 710mm  |
|                       |                | Side Aperture Height        | 1125mm |
|                       |                | Side Aperture Width         | 1680mm |