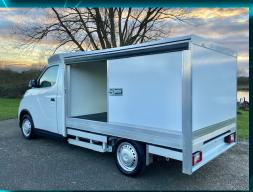

| Basic Parameters      |                |                             |        |
|-----------------------|----------------|-----------------------------|--------|
| Dimensions            |                | Dimensions                  |        |
| Dimension :L×W×H (mm) | 5100×1780×1885 | Internal Height             | 1145mm |
| Turning radius (m)    | 6.53           | Internal Width              | 1645mm |
| Wheel base (mm)       | 2910           | Internal Length             | 2560mm |
|                       |                | Overall Length              | 5100mm |
|                       |                | Loading Height (from floor) | 710mm  |
|                       |                | Side Aperture Height        | 1125mm |
|                       |                | Side Aperture Width         | 1680mm |