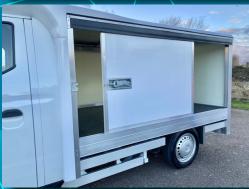

| Basic Parameters      |                |                             |        |
|-----------------------|----------------|-----------------------------|--------|
| Dimensions            |                | Dimensions                  |        |
| Dimension :L×W×H (mm) | 5100×1780×1885 | Internal Height             | 1145mm |
| Turning radius (m)    | 6.53           | Internal Width              | 1645mm |
| Wheel base (mm)       | 2910           | Internal Length             | 2560mm |
|                       |                | Overall Length              | 5100mm |
|                       |                | Loading Height (from floor) | 710mm  |
|                       |                | Side Aperture Height        | 1125mm |
|                       |                | Side Aperture Width         | 1680mm |