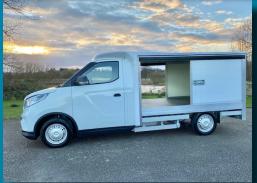

## MAXUS edeliver 3 aduro XS sliding sides

FEATURING MAXUS INTELLIGENCE ONBOARD