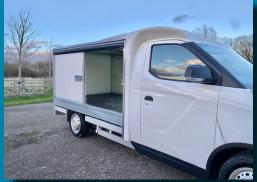

## MAXUS edeliver 3 aduro XS sliding sides

FEATURING MAXUS INTELLIGENCE ONBOARD