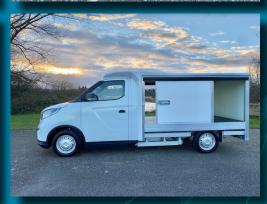

## MAXUS edeliver 3 aduro XS sliding sides

FEATURING MAXUS INTELLIGENCE ONBOARD

| Basic Parameters      |                |                             |        |
|-----------------------|----------------|-----------------------------|--------|
| Dimensions            |                | Dimensions                  |        |
| Dimension :L×W×H (mm) | 5100×1780×1885 | Internal Height             | 1145mm |
| Turning radius (m)    | 6.53           | Internal Width              | 1645mm |
| Wheel base (mm)       | 2910           | Internal Length             | 2560mm |
|                       |                | Overall Length              | 5100mm |
|                       |                | Loading Height (from floor) | 710mm  |
|                       |                | Side Aperture Height        | 1125mm |
|                       |                | Side Aperture Width         | 1680mm |