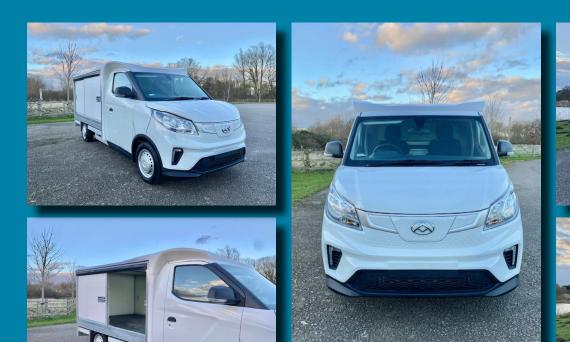

## MAXUS edeliver 3 aduro XS sliding sides

FEATURING MAXUS INTELLIGENCE ONBOARD

## Model Highlight

- Bluetooth Cruise Control Air Conditioning MP3 Player Daytime Running Lights Multi-function Steering Wheel Android Auto
- Apple Car Play ABS BAS ESP SIPS Driver and Passenger Airbags Phone Mirror Heated Seats Heated Electric Mirrors Eco and Standard Driving modes 3 adjustable Re Generation Rear View Camera